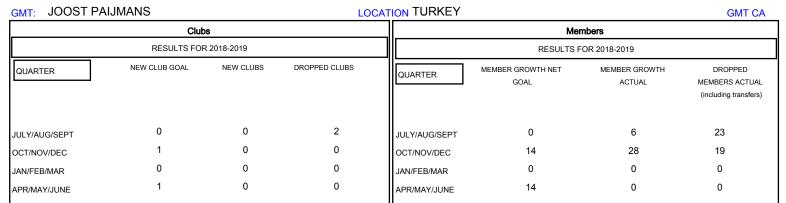

## MONTHLY MEMBERSHIP PROGRESS REPORT

District 118 U

Results as of: 11/30/2018

| DROPPED CLUBS: 2 |    | 14 CLUBS OF 64 ADDED 1 OR MORE<br>NEW MEMBERS | GENDER DISTRIBUTION           MALE         460 (41.22%)           FEMALE         656 (58.78%) |    |
|------------------|----|-----------------------------------------------|-----------------------------------------------------------------------------------------------|----|
| DROPPED MEMBERS  |    |                                               | Women Percentage Fiscal Year Goal: 55%                                                        |    |
| DECEASED         | 2  | CLICK HERE FOR CUMULATIVE MEMBERSHIP DATA     | TOTAL FAMILY UNIT MEMBERS                                                                     | 35 |
| CLUB CANCELLED   | 0  |                                               |                                                                                               | 40 |
| OTHER            | 40 |                                               | FAMILY MEMBERS PAYING HALF DUES                                                               | 18 |
| TOTAL            | 42 |                                               |                                                                                               |    |