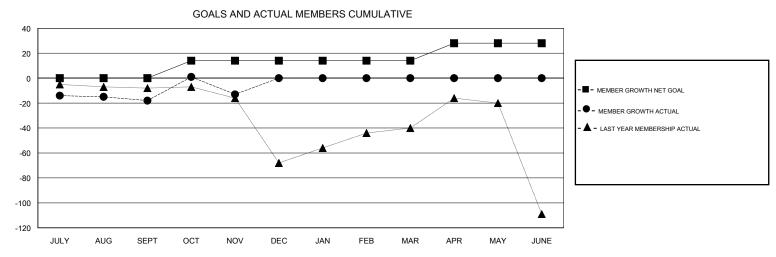

## MONTHLY MEMBERSHIP PROGRESS REPORT

District 118 U

Results as of: 11/30/2018

| DROPPED CLUBS: 2 |    | 14 CLUBS OF 64 ADDED 1 OR MORE<br>NEW MEMBERS | GENDER DISTRIBUTION           MALE         460 (41.22%)           FEMALE         656 (58.78%) |    |
|------------------|----|-----------------------------------------------|-----------------------------------------------------------------------------------------------|----|
| DROPPED MEMBERS  |    |                                               | Women Percentage Fiscal Year Goal: 55%                                                        |    |
| DECEASED         | 2  | CLICK HERE FOR CUMULATIVE MEMBERSHIP DATA     | TOTAL FAMILY UNIT MEMBERS                                                                     | 35 |
| CLUB CANCELLED   | 0  |                                               |                                                                                               | 40 |
| OTHER            | 40 |                                               | FAMILY MEMBERS PAYING HALF DUES                                                               | 18 |
| TOTAL            | 42 |                                               |                                                                                               |    |